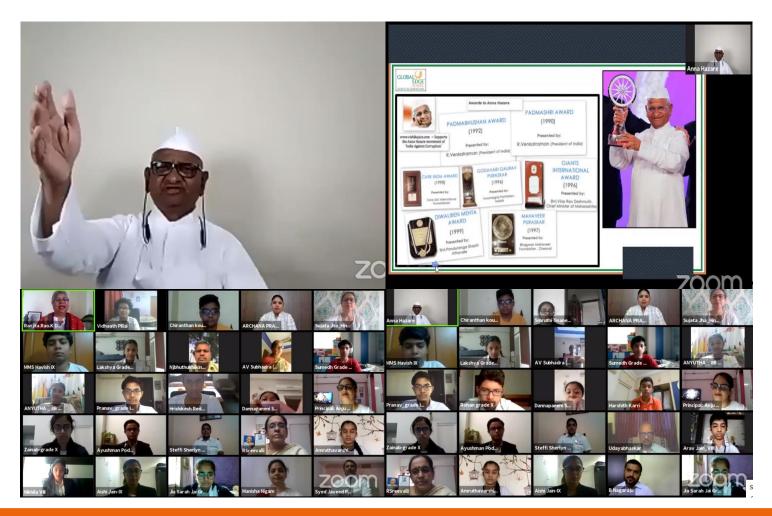

t.
- Home Assignments will be evenly spread throughout the week.
- Will be shared on the MCB under 'Assignments'
- Content and Answer Key will be shared on MCB under 'Offline Assignment'
- Corrections: Self correction
  - Corrections: Teacher Correction orrections: Teacher Verification
    - At Home: Activity which will connect the with the on going learning process



#### Parents orientation on modes of communication



# Parenting Seminar with Ms Aarti Rajaratnam









## **Beat the Virus - 1(2020)**







#### Beat the Virus - 2 (2021-22)







#### Prayers and Healing for Humanity









## Inspirational Speaker Series: DR. JAYAPRAKASH NARAYAN



Inspirational Speaker Series



## Inspirational Speaker Series: DR. PRAVEEN KUMAR, IPS









### Gandhi Jayanti Mr. Anna Hazare