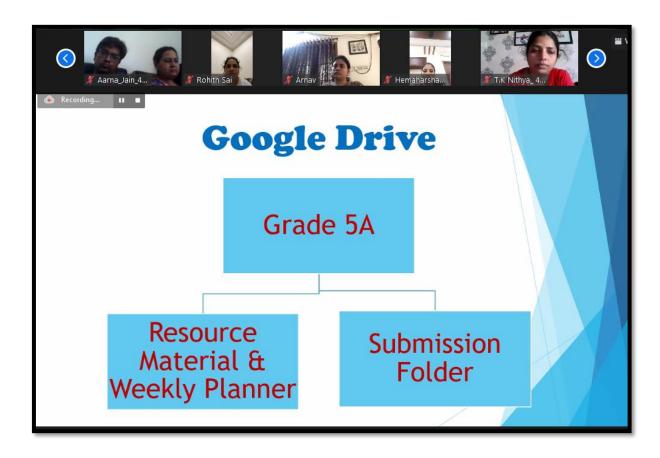

# The Global Edge School





# BULDING THE BRIDGES WITH PARENTS



#### **Parent Teacher Meeting**







### **Parent Teacher Meeting**







#### Manthan with Ma'am (Director Operation)





## **Parent Orientation Program**





#### **Parent Orientation Program**





#### **Core Subjects**



- CBSE approved curriculum
- Stress free learning environment.
- Home Assignments will be evenly spread throughout the week.
- Will be shared on the MCB under 'Assignments'
- Content and Answer Key will be shared on MCB under 'Offline Assignment'
- Corrections: Self correction
  - Corrections: Teacher Correction orrections: Teacher Verification
    - At Home: Activity which will connect the with the on going learning process



#### Parents orientation on modes of communication



# Parenting Seminar with Ms Aarti Rajaratnam









## **Beat the Virus - 1(2020)**







#### Beat the Virus - 2 (2021-22)







#### Prayers and Healing for Humanity









## Inspirational Speaker Series: DR. JAYAPRAKASH NARAYAN



Inspirational Speaker Series



## Inspirational Speaker Series: DR. PRAVEEN KUMAR, IPS









### Gandhi Jayanti Mr. Anna Hazare